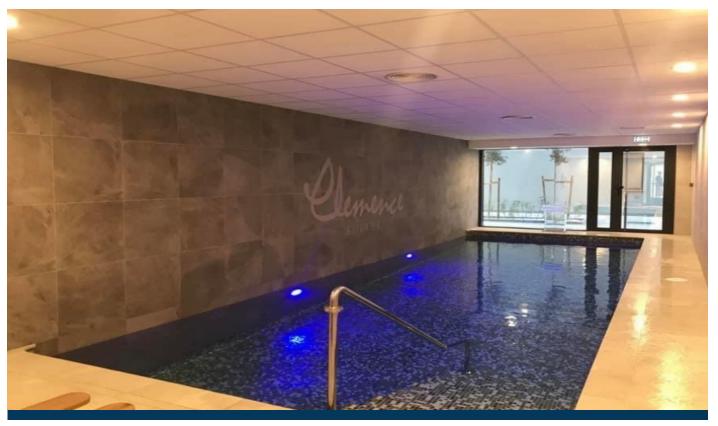

Fully furnished.

Communal indoor pool and gymnasium.

Option to rent a car parking space for an additional £100.00.

Suitable for CAT2 registration subject to application.

x2 months deposit. Only available for long term let's minimum 12 months