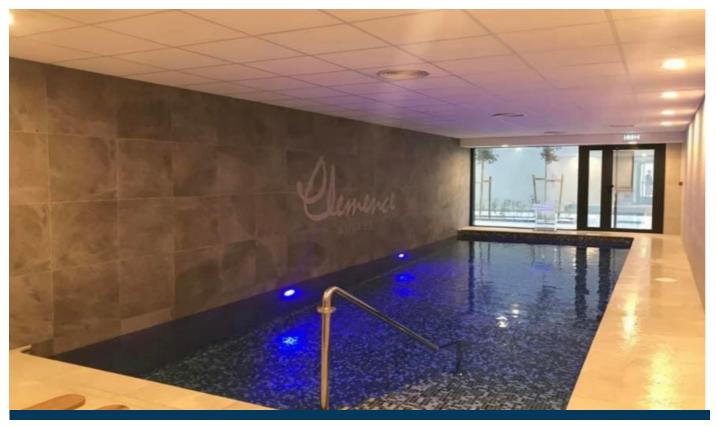

## ABOUT THE PROPERTY

Property Reference: LET592

**CLEMENCE SUITES** 

AMETHYST (02) LAYOUT

RCA Properties are delighted to market this two bedroom, two bathroom bright and spacious apartment located on a high floor. The property has two balconies, both north facing with sea views. Ample storage throughout, with all bedrooms provide fitted wardrobes. Large living room / dining room area with an open plan kitchen. Bathrooms benefiting from under floor heating. One car parking space included in the price. Communal indoor pool and gymnasium.