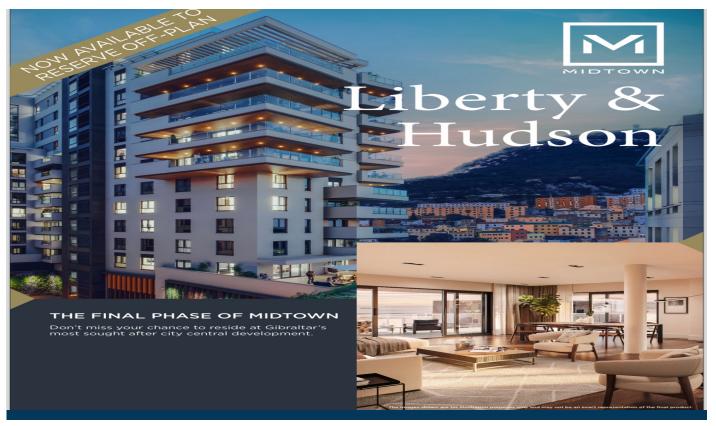

## ABOUT THE PROPERTY

Property Reference: SAL698

**OFF-PLAN** 

**HUDSON - PENTHOUSE 2** 

Four bedroom, four bathroom apartment with a guest toilet located on the 14th floor with an East / West aspect. The property layout provides approximately 292m2 of internal area, along with 50m2 outside space. One car parking space is included in the price.

The luxurious Midtown Development has been arranged to accommodate all aspects of modern life, but crafted with careful consideration to the traditional values of a home. In addition to this residents at Midtown will enjoy the tranquility and urban ...