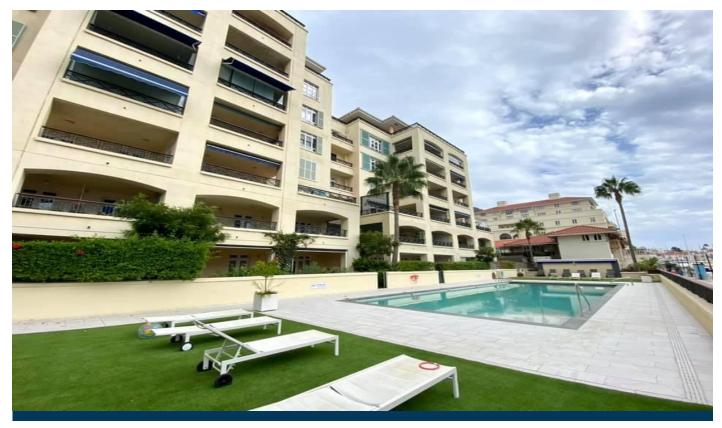

The property comprises of two large bedrooms - the master bedroom with ensuite bathroom and adjacent walk-in wardrobe to allow for additional storage.

The kitchen and generous living/dining room each lead onto a West facing covered terrace which overlooks the communal pool and Marina.

## **FEATURES**

- Partly Furnished
- Good Condition
- Floor Number: 4
- Garden: None
- Pool: Communal
- Service charges: £781.12
  - per Quarter
- Current rates: £196.90 per quarter
- Amenities near
- Transport near
- Air conditioning
- Sea view
- Fitted wardrobes
- Communal pool
- Balcony
- Communal Gym
- Walking distance to the center of Town