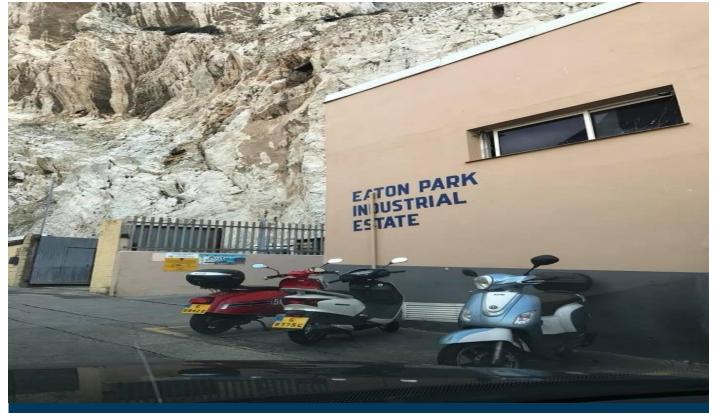

## Eaton Park £1,100 pcm

## ABOUT THE PROPERTY

Property Reference: COM049

\*\*\*\*COMMERCIAL UNIT\*\*\*\*

\*\*\*\*EATON PARK\*\*\*\*

TO LET- £1100.00pcm (inclusive of service charges & rates)

One months deposit required. Lease term minimum of 18months.

Commercial unit (37.21 sq m) available January 2024 for rent at Eaton Park Industrial Estate.

For further details contact RCA Properties on 200 63654 / 57818000 or email info@rcagibraltar.com