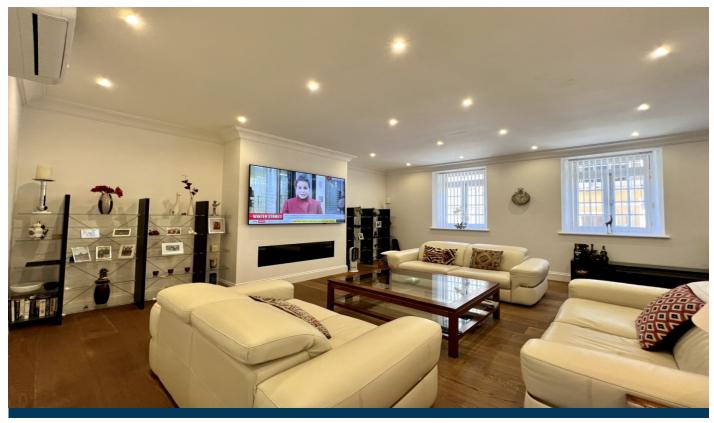

On the first floor, the generous living room and dining area lead on to a private Rock facing balcony. A modern kitchen with high end appliances, small office and convenient W/C are also found on this floor.